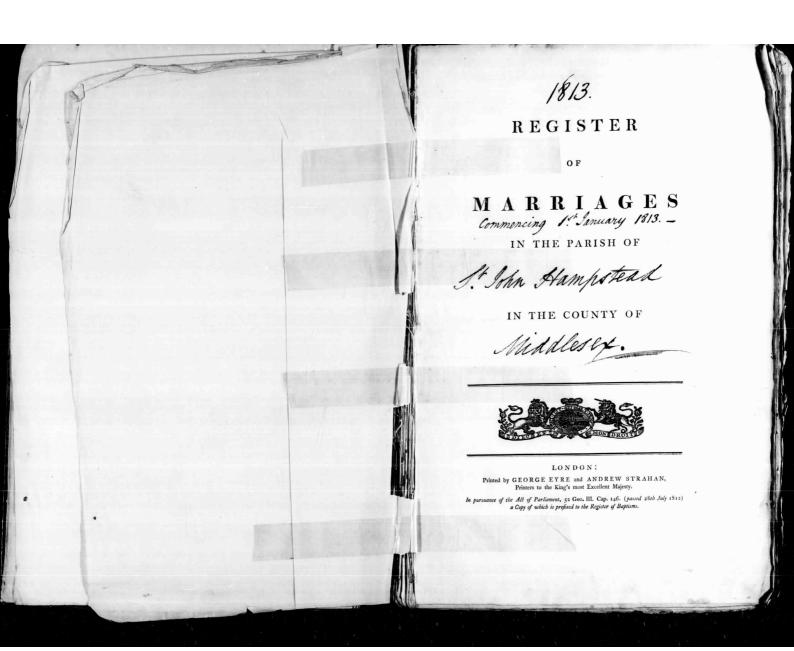

It from Hampstead Midds — [13 day 1831]

in 1821 — 32
1822 — 32
1823 — 41
1824 — 40
1825 — 35
1827 — 35
1829 — 30
1830 — 30

MARRIAGES folemnized in the Parish of Je John Hampstead in the County of Middlesex in the Year 1813. 1418 George Lee, Bachelor RECISTER of this Parish and Ann Bennett, Spinster, both were married in this Church by Banns with Confent of their Sarents (as they affect), this prish Day of January in the Year One thousand eight hundred and Thirteen.